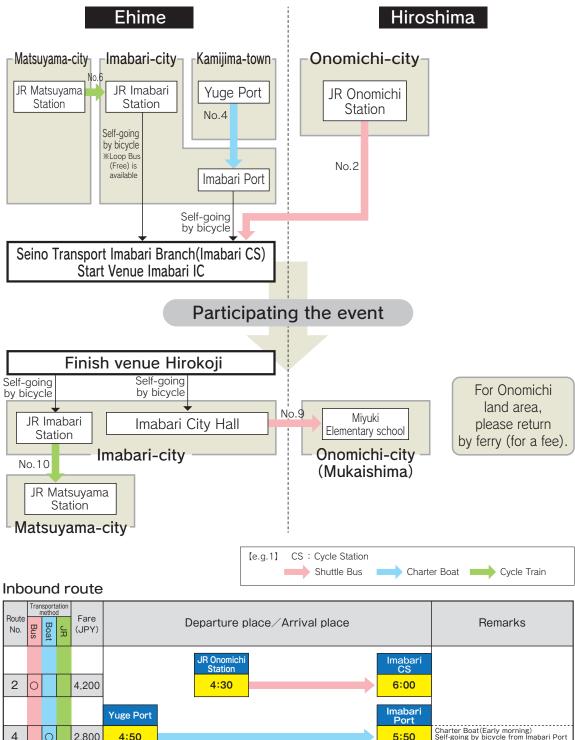

CYCLING Shimanami 2024

| ŀ |  | 0 |         | 2,800 | 4:50         |
|---|--|---|---------|-------|--------------|
|   |  |   |         |       | JR Matsuyama |
|   |  |   |         |       | Station      |
| I |  |   | $\circ$ | 1.100 | Around       |
|   |  |   | $\sim$  | 1,100 | 5:30         |
|   |  |   |         |       |              |

## Return route

| Route<br>No. | 1 1 | metho<br>Boat | cration<br>Cr | Fare<br>(JPY) |                                          | Departure place / Arrival place            | Remarks |
|--------------|-----|---------------|---------------|---------------|------------------------------------------|--------------------------------------------|---------|
| 9            | 0   |               |               | 4,200         | Imabari<br>City Hall<br>13:00~           | Miyuki<br>elementary<br>school<br>14:00~   |         |
| 10           |     |               | 0             | 1,100         | JR Imabari<br>Station<br>Around<br>17:50 | JR Matsuyama<br>Station<br>Around<br>19:00 |         |